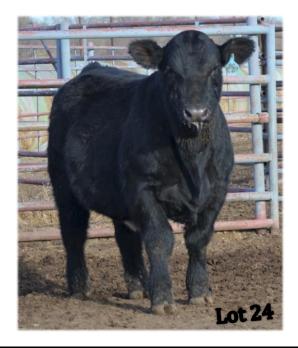

H017**

/22/20 Polled MaineTainer Reg # 515840

20

Ditto

I Deliver DE C503 

 %MA
 1/2

 BW
 93

 Adj WW
 515

A24 (Hourglass)



- \* Top 5% MK, Top 2% TM, Top 15% YW, Top 20% WW
- \* Double bred 1/2 Maine.
- \* He contains some of the best maternal genetics we have used.

#### **DLDJ Dinero**

Polled 3/4 MA Reg # 474186

Webr Striker AFR Banker Bsma Heather

**Rscc Highliner** Dldj High Class X13 Ms. GV 537R





#### **DJ X Milliron H020**

3/30/20 **Polled MaineTainer** Reg # 515843

Dinero **Priority DE B**52

%MA 1/2 BW 90 Adj WW 704

Y152 (Working Man)

WW 61 YW 83 Milk 15 **TM** 46

CW 11 REA 0.25 MB 0.15 FT -0.02

- \* Top 5% WW, Top 10% YW, Top 15% TM
- \* Should be one of the bigger framed bulls in the offering.
- \*Dam is bigger framed, long sided- sired by SAV Priority.





#### **DJ X Milliron H019**

Polled MaineTainer Reg # 515842

CED 6

Dinero

Wake Up Call **DE Z**23

W3 (Ali)

BW 93 Adi WW 581

5/8

%MA

| V | 2             | V  | VW | 55 | YW  | 72  | Milk | 12   | TM | 40    |
|---|---------------|----|----|----|-----|-----|------|------|----|-------|
|   |               |    |    |    |     |     |      |      |    |       |
| C | $\mathbf{FM}$ | -9 | CW | 3  | RFA | 0.9 | MB   | 0.10 | FT | -0.03 |

- \* Top 15% WW Top 20% YW
- \* Dam is moderate and deep, that produces with consistency.

#### **DJX Milliron H028**

MaineTainer Reg #516500

SAV Brilliance

Insight

PVF 790 (New Horizon)

Xhilarator

**DE A**32 W32 (Special Delivery)

| %MA    | 1/2 |
|--------|-----|
| BW     | 87  |
| Adj WW | 604 |

| CED | 7 | BW | 0.4 | WW  | 64 | YW | 100 |