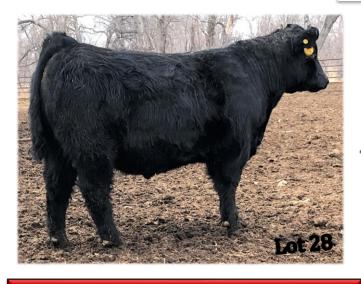

#### **DJ X Milliron H024**

2/14/20 Polled MaineTainer Reg #515847

28

May We All Slider

Slider DE F46

D18 (On Point)

| BW     | 65  |
|--------|-----|
| Adj WW | 557 |
| Adj WW | 557 |

%MA

3/8

BW -3.8 WW 45 YW 65

 CEM
 7
 CW
 10
 REA
 0.18
 MB
 0.1
 FT
 -0.02

- \* Top 1% BW, Top 3% CED
- \* Calving ease deluxe for multiple generations.
- \* Angus sired Dam is a Maine Angus first calf heifer.