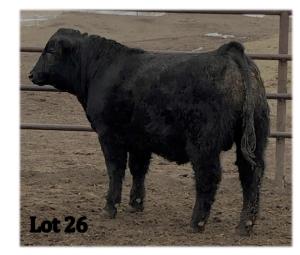

#### 

- \* Top 3% WW, Top 5% YW, TM, Top 15% MB, FT
- \* Smooth, soft, great feet & legs.
- \* His commercial Angus dam can be tracked to 9 generations of Angus AI sires that provide functionality and longevity.