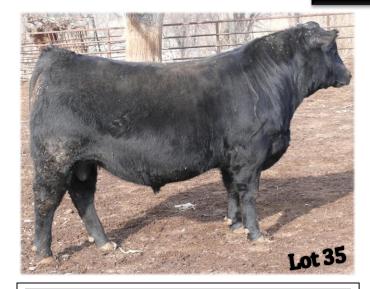

#### **VZA 011**

3/01/20 Polled

Angus

Reg #19891870

35

Absolute Advantage

Insight

VZA 570

803 (Freedom)

 %AN
 PB

 BW
 85

 Adj WW
 779

 CED
 5
 BW
 1.9
 WW
 72
 YW
 13

 CEM
 3
 CW
 63
 SB
 154
 SC
 254
 SW

- \* Top 10% in WW, YW, Milk, CW
- \* Standout from birth
- \* Out of a never miss Donor Dam