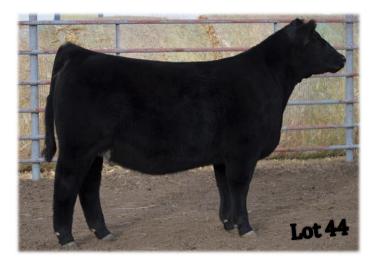

# DJ Helen H6 4/4/20 Polled Maine-Anjou Reg #512390

45

Garth Fortress

fortress

B17 (Newt)

 %MA
 3/4

 BW
 75

 Adj WW
 643

I Deliver DE C13

010

3037 (AN)

| CED | 6 | $_{\mathrm{BW}}$ | 0.9 | WW  | 55 | YW | 76 | Milk | 19 | TM | 47 |
|-----|---|------------------|-----|-----|----|----|----|------|----|----|----|
| CEM | 0 | CW               | RE  | A l | MB | FT |    |      |    |    |    |

- \* Balanced EPD's across the board Top 15% WW, YW & TM
- \* Great combination of power and muscle in a smooth feminine package.
- \* Dam is moderate with outstanding udder quality.
- \* No holes. Sweet disposition and has been shown.
- \* DJ Fortress did not disappoint on his first calf crop.