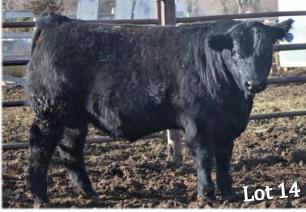

#### **DJ Fortifier**

3/4 MA Reg # 491886

Minn Hard Whiskey

Minn Porsche (Special Edition)

**Duff Basic Instinct** 

579R (Mr Blk Smoker)

DJ Fortifier Progeny Lots 13-16 & 46

#### **DJ X Milliron H010 ET**

Maine-Anjou

Fortifier

Newt

**DE B17** 

%MA BW94 Adi WW 662

Reg #515875

Y140 (909 Design)

BW 1.4 WW 50 YW 67 Milk CW 10 REA 0.21 MB

- $^{\ast}$  Top 25% WW & MK Top 15% TM
- \* Full sib to Lot 13 with a little more frame and performance.