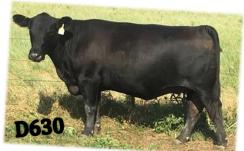

## **DJ X Milliron G954**

9/4/19 Polled **MaineTainer** Reg #509413

First Impression Lasting Impression 725T (Statesman)

| %MA    | 1/2 |
|--------|-----|
| BW     | 85  |
| Adj WW | 616 |

Reprint **DE D**630 64Y (Turk)

| CED | 8  | BW | 0.8 | WW  | 54   | YW | 82   | Milk | 19    | ГΜ | 45 |
|-----|----|----|-----|-----|------|----|------|------|-------|----|----|
| CEM | -1 | CW | 15  | REA | 0.22 | MB | 0.34 | FT   | -0.01 |    |    |

- $^{\ast}$  Top 10% YW, Top 15% WW, Top 5% MB
- \* 1/2 Maine 1/2 Angus
- \* Cow power genetics
- \* He comes from a line of smooth made stylish mommas that just flat out produce.