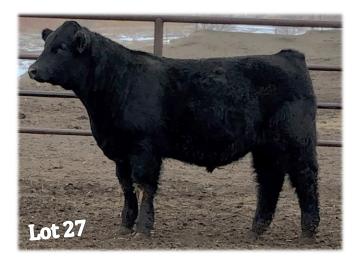

| D       | J Head   | Honcho           | H001                    |       |  |  |  |  |  |  |
|---------|----------|------------------|-------------------------|-------|--|--|--|--|--|--|
| 3/13/20 | Polled   | Maine-Anjou      | Reg #512                | 392   |  |  |  |  |  |  |
|         | Fortress |                  |                         |       |  |  |  |  |  |  |
| 1       |          |                  |                         |       |  |  |  |  |  |  |
|         | Ter      | Ten Carat        |                         |       |  |  |  |  |  |  |
|         | DE W16   | DE W169          |                         |       |  |  |  |  |  |  |
|         | 129      | (New Design 878) |                         |       |  |  |  |  |  |  |
| CED 4   | BW 2.2 W | VW 56 YW 81      | Milk 27 TM              | 1 55  |  |  |  |  |  |  |
|         | CEM 4 CW | 18 REA 0.28 M    | <b>B</b> 0.13 <b>FT</b> | -0.03 |  |  |  |  |  |  |

- $^{\ast}$  Top 1% TM, Top 4% MK, Top 10% WW & YW
- \* Above average on every carcass EPD.
- \* Tremendous balance, big top & quarter, great birth to yrlg spread.
- \* Sound & good footed.
- \* His 11 year dam is the model of Angus maternal strength mixed with Maine carcass and muscle power.