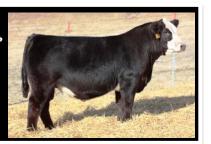

*DE E**13

%MA 5/8 BW 84 Adj WW 641

B86 (Xhilarator)

1.8 WW 53 YW 73 CEM -6 CW 8 REA 0.19 MB 0.07 FT -0.01

- \* Top 20% WW & YW
- \* Smooth made with excellent birth to yearling spread.
- \* Muscle shape and correctness comes naturally.
- \* His young dam is clean in her lines with a lot of future.

#### DJ X Milliron H014

3/19/20 Polled MaineTainer Reg # 515838

Fortifier

**DE Z**145

%MA 1/2BW83 Adj WW 571

Y26 (Special Delivery)

CED 6 BW 1.1 WW 60 YW 78 Milk 10 CEM -3 CW REA

- $^{\ast}$  Top 5% WW Top 15% YW
- \* One of the younger bulls 1/2 MA 1/2 SM 1/4 AN
- \* Dam is long spined, easy fleshing and beautiful uddered.



#### W/C Lock Down

Polled 1/2SM 1/2AN Reg # 2658496

Rem. On Target Lock N Load Bar15 Ms Knight 78E

Ironwood New Level GCF Ms New Level R206 MAF Eileen 0113



DJ Lock Down Sons Lots 17 & 18

#### **DJ Hakuna Matata H015**

2/2/20 Scurred MaineTainer Reg # 515839

17

Lock Down

Stock Broker DE F9 
 %MA
 3/8

 BW
 75

 Adj WW
 659

 $^{\ast}$  Top 3% WW, Top 4% YW, Top 2% TM, Top 25% MK

B9 (I Deliver)

- \* 75 lb. BW with exceptional growth out of a 1st calf heifer
- \* 3/8 Maine 3/8 Sim 1/4 AN
- \* "Hakuna Matata" means no worries and this guy punches that ticket alright.
- \*He came easy out of a first time momma that is extremely powerful with outstanding milk production.

GVC Ditto Sons Lots 19 & 20

#### **DJ X Milliron H018**

2/16/20 Polled MaineTainer Reg # 515841

18

Lock Down

I-80 DE F14 %MA 3/8 BW 74 Adj WW 459

D139 (Resource)

CED 6 BW 0.3 WW 62 YW 92 Milk 20 T

CEM -2 CW REA MB FT

- $^{\ast}$  Top 4% WW, Top 3% YW, Top 4% TM
-