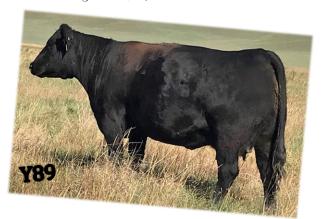

## **DJ Gentleman G955**

9/9/19

**Polled** 

**MaineTainer** 

Reg #509517

Wake Up Call

On Point

X164 (Hard Drive)

Driver **DE Y89** 

| %MA           | 3/8 |
|---------------|-----|
| $\mathbf{BW}$ | 73  |
| Adj WW        | 566 |

| CED | 11 | BW | -1.3 | WW | 62 | YW | 85 | Milk | 12 | T |
|-----|----|----|------|----|----|----|----|------|----|---|
| CEM | -4 | CW | RF   | ľΑ | MB | FT |    |      |    |   |

T201 (Freedom)

- \* Top 4% WW, Top 10% YW, Top 15% BW
- \* Soft middled & smooth made
- \* Calving ease combined with exceptional growth.
- \* Cow power & udder quality
- \* 3/8 Maine 1/4 Sim 3/8 Angus
- \* His Sim Angus dam is a never miss producer. 4 calves have grossed \$21,500