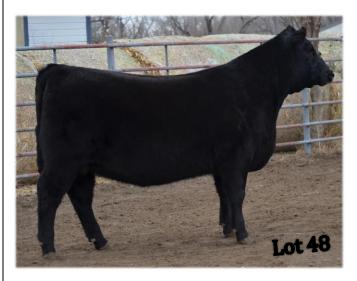

 $^{\ast}$  Flush sib to lots 35 & 36

| <b>VZA 010</b> |                                             |                                                    |                                                                                                                |  |  |  |  |  |  |
|----------------|---------------------------------------------|----------------------------------------------------|----------------------------------------------------------------------------------------------------------------|--|--|--|--|--|--|
| 3/2/20         | Polled                                      | Angus                                              | Reg #19891754                                                                                                  |  |  |  |  |  |  |
| 48             | Absolute Ad<br>RB Lac<br>Insight<br>VZA 570 | Absolute<br>wantage<br>ly Party 167-305<br>reedom) | 5                                                                                                              |  |  |  |  |  |  |
| CED 5          | BW 1.9 WW CW 63                             |                                                    | 32         Milk         33         CEM         9           254         \$W         84         REA         1.09 |  |  |  |  |  |  |

- \* 13 top 20% scores in EPD's and \$ Values.
- \* Backed with generations of phenotypically and genetically superior Angus donors that flat out produce!