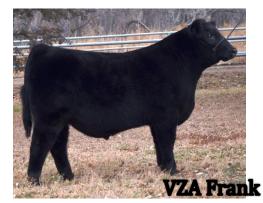

- \* Generations of cow power behind this bull.
- \* Born unassisted out of a first calf heifer.

| VZA 017 |           |       |            |         |  |  |  |  |
|---------|-----------|-------|------------|---------|--|--|--|--|
| 4/1/20  | Polled    | Angus | Reg #NA    |         |  |  |  |  |
|         | Insight   | t     |            |         |  |  |  |  |
| 19      | VZA Frank |       | %AN        | PB      |  |  |  |  |
| 440     | VZA 2     | 210   | BW         | 80      |  |  |  |  |
|         | AN        |       | Adj WW     | 562     |  |  |  |  |
|         | VZA 535   |       |            |         |  |  |  |  |
| AN (AN) |           |       |            |         |  |  |  |  |
|         | CED na BW | na WW | na YW na M | filk na |  |  |  |  |

- \* One of the youngest bulls in the sale
- \* First calf crop out of Frank this year did not disappoint.