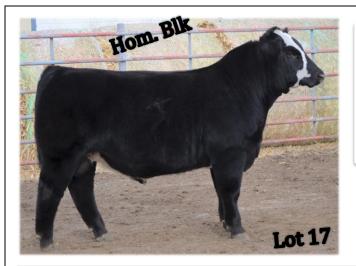

#### W/C Lock Down

Polled 1/2SM 1/2AN Reg # 2658496

Rem. On Target Lock N Load Bar15 Ms Knight 78E

Ironwood New Level GCF Ms New Level R206 MAF Eileen 0113

DJ Lock Down Sons Lots 17 & 18

#### **DJ Hakuna Matata H015**

2/2/20 Scurred MaineTainer Reg # 515839

17

Lock Down

Stock Broker DE F9 
 %MA
 3/8

 BW
 75

 Adj WW
 659

 $^{\ast}$  Top 3% WW, Top 4% YW, Top 2% TM, Top 25% MK

B9 (I Deliver)

- \* 75 lb. BW with exceptional growth out of a 1st calf heifer
- \* 3/8 Maine 3/8 Sim 1/4 AN
- \* "Hakuna Matata" means no worries and this guy punches that ticket alright.
- \*He came easy out of a first time momma that is extremely powerful with outstanding milk production.