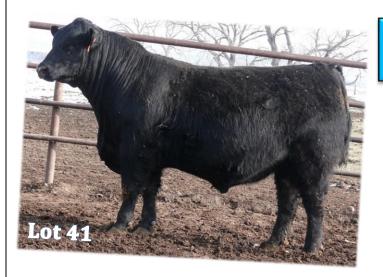

## **MB G903 Governor**

9/3/19 Polled Angus Reg # 19788593

41

Bruiser VZA Ezra

305 (Eagle Eye)

Doc 5260

7061T(New Day 359N)

 CED
 6
 BW
 1.4
 WW
 49
 YW
 90
 Milk
 25

CEM 9 CW \$B \$C \$W REA

%AN

BW

Adj WW

PB

75

645

- \* Calving ease with style
- \* Clean fronted and deep bodied
- \* These fall bulls are ready for heavy service.