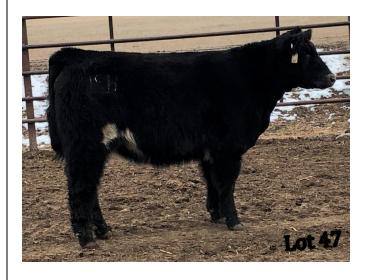

# DJ Hip Hop H31 5/5/20 Polled MaineTainer Reg #517013 Garth DJ F805 29A (Settler) Garth DE E31 Adj WW 518

|     | B51 (Priority) |     |       |    |    |     |     |      |      |    |       |
|-----|----------------|-----|-------|----|----|-----|-----|------|------|----|-------|
| CED | -2             | BW  | 2.1   | WW | 56 | YW  | 76  | Milk | 23   | TM | 51    |
|     |                | CEN | M -12 | CW | 23 | REA | 0.3 | MB   | 0.12 | FT | -0.02 |

- $^{\ast}$ Balanced EPD's Top 4% TM Top 10% WW Top 15% TW, MK
- \* Here is a real potential with a big future.
- \* Line bred Garth with femininity and pizzazz.
- \* Incredible HAIR with a splash of white to set her apart.
- \* Green broke.