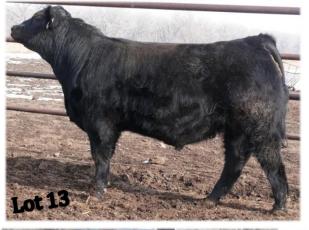

#### **DJ Fortifier**

3/4 MA Reg # 491886

Minn Hard Whiskey

Minn Porsche (Special Edition)

**Duff Basic Instinct** 

579R (Mr Blk Smoker)

DJ Fortifier Progeny Lots 13-16 & 46

#### DJ Hands Down H009 ET

Polled Maine-Anjou Reg #512410

**Fortifier** 

Newt

**DE B17** 

BW90 Adi WW 596

%MA

Y140 (909 Design)

1.4 WW 50 YW 67

CEM -2 CW 10 REA 0.21

- \* Top 25% WW & MK, Top 15% TM
- \* Balance & consistency in a moderate package
- \* ET by DJ Fortifier (purchased by Lyle Nepodal) who is a full brother to DJ Enhancer (purchased by Nagel Cattle Co.)
- \* Lot 13's donor dam is the mother of DJ Fortress.