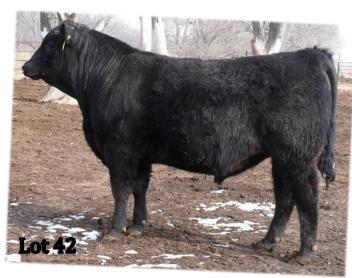

#### **DJ Haven H7 ET**

3/2/20 Polled MaineTainer Reg #516505

44

Brilliance

Insight

790 (New Horizon)

| %MA    | 1/2 |
|--------|-----|
| BW     | 82  |
| Adj WW | 628 |

**X**hilarator

**DE A**32

W32 (Special Delivery)

| CED | 7 | BW | 0.4 | WW | 64 | YW | 100 | Milk | 22 | TM | 54 |
|-----|---|----|-----|----|----|----|-----|------|----|----|----|
| CEM | 0 | CW | RE  | A  | MB | FT |     |      |    |    |    |

- \* Top 2% YW & TM, Top 3% WW, Top 25% MK
- \* Maine Angus with an incredible combination of femininity, great rib shape and extra power in her stifle.
- \* Gentle and has been shown!