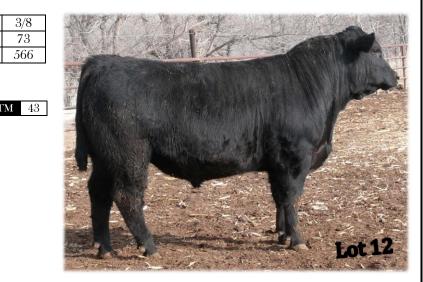

cs
- \* He comes from a line of smooth made stylish mommas that just flat out produce.





## **DJ Gentleman G955**

9/9/19

**Polled** 

**MaineTainer** 

Reg #509517

Wake Up Call

On Point

X164 (Hard Drive)

Driver **DE Y89** 

| %MA           | 3/8 |
|---------------|-----|
| $\mathbf{BW}$ | 73  |
| Adj WW        | 566 |

| CED | 11 | BW | -1.3 | WW | 62 | YW | 85 | Milk | 12 | T |
|-----|----|----|------|----|----|----|----|------|----|---|
| CEM | -4 | CW | RF   | ľΑ | MB | FT |    |      |    |   |

T201 (Freedom)

- \* Top 4% WW, Top 10% YW, Top 15% BW
- \* Soft middled & smooth made
- \* Calving ease combined with exceptional growth.
- \* Cow power & udder quality
- \* 3/8 Maine 1/4 Sim 3/8 Angus
- \* His Sim Angus dam is a never miss producer. 4 calves have grossed \$21,500





#### Special Thanks to:

Matt Bogue, Lane Schilling, Adam Rabih, Zane Gavette and Savannah Vogel for all of your sale and show prep help.



#### **DJ Fortifier**

3/4 MA Reg # 491886

Minn Hard Whiskey

Minn Porsche (Special Edition)

**Duff Basic Instinct** 

579R (Mr Blk Smoker)



DJ Fortifier Progeny Lots 13-16 & 46





#### DJ Hands Down H009 ET

Polled Maine-Anjou Reg #512410

**Fortifier** 

Newt

**DE B17** 

BW90 Adi WW 596

%MA

Y140 (909 Design)

1.4 WW 50 YW 67

CEM -2 CW 10 REA 0.21

- \* Top 25% WW & MK, Top 15% TM
- \* Balance & consistency in a moderate package
- \* ET by DJ Fortifier (purchased by Lyle Nepodal) who is a full brother to DJ Enhancer (purchased by Nagel Cattle Co.)
- \* Lot 13's donor dam is the mother of DJ Fortress.

#### **DJ X Milliron H010 ET**

Main