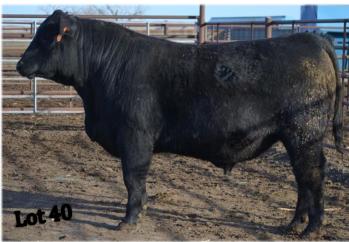

## **MB G903 Governor**

9/3/19 Polled Angus Reg # 19788593

41

Bruiser VZA Ezra

305 (Eagle Eye)

Doc 5260

7061T(New Day 359N)

 CED
 6
 BW
 1.4
 WW
 49
 YW
 90
 Milk
 25

CEM 9 CW \$B \$C \$W REA

%AN

BW

Adj WW

PB

75

645

- \* Calving ease with style
- \* Clean fronted and deep bodied
- \* These fall bulls are ready for heavy service.