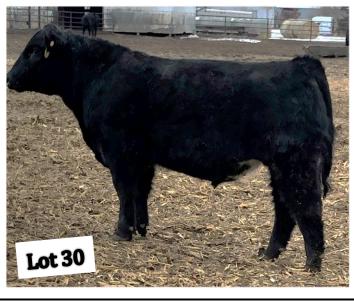

#### **DJ X Milliron H023**

2/7/20 Polled MaineTainer Reg #515846

29

May We All

Lock Down

Adj WW

%MA

BW

3/8

78

576

|     | Dog (Daddy's Money) |    |      |    |    |    |    |      |    |    |    |  |
|-----|---------------------|----|------|----|----|----|----|------|----|----|----|--|
| CED | 12                  | BW | -1.5 | WW | 52 | YW | 73 | Milk | 18 | TM | 44 |  |
| CEM | 3                   | CW | REA  | MB |    | FT |    |      |    |    |    |  |
|     |                     |    |      |    |    |    |    |      |    |    |    |  |

- \* Top 10% BW, Top 15% CED, Top 20% WW & YW
- \* Black Baldy recommended for heifers.
- \* Fluffy (F7) has beautiful rib shape, stunning lines and the Genetic equivalent to Lot 17.