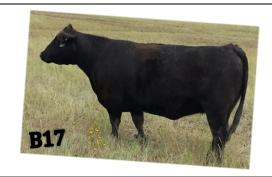

#### DJ Hands Down H009 ET

Polled Maine-Anjou Reg #512410

**Fortifier** 

Newt

**DE B17** 

BW90 Adi WW 596

%MA

Y140 (909 Design)

1.4 WW 50 YW 67

CEM -2 CW 10 REA 0.21

- \* Top 25% WW & MK, Top 15% TM
- \* Balance & consistency in a moderate package
- \* ET by DJ Fortifier (purchased by Lyle Nepodal) who is a full brother to DJ Enhancer (purchased by Nagel Cattle Co.)
- \* Lot 13's donor dam is the mother of DJ Fortress.