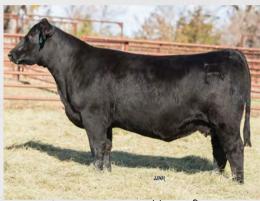

#### **DJ** Fortress Sons

| G                                                    | AM                                                                                                             | 1AA 532116 <b>3</b> /                                                                  | 4 Maine                  | DOB9/2   | 25/21 <mark>BV</mark> | V 83 🗖             | Polled | Black    |        |               |        |  |
|------------------------------------------------------|----------------------------------------------------------------------------------------------------------------|----------------------------------------------------------------------------------------|--------------------------|----------|-----------------------|--------------------|--------|----------|--------|---------------|--------|--|
| ×c<br>•t #<br>9                                      | <u>BOE G</u><br>DJ Fortress I                                                                                  |                                                                                        |                          |          | ľ                     | <u>T</u><br>)J Pan |        | -        | pades  | 137           |        |  |
| 9                                                    | DE B17                                                                                                         | (GVC Newt Y                                                                            | (54)                     |          |                       | C                  | VC Pa  | mela     | 95A (C | VC Suł        | ר 01W) |  |
|                                                      | V YW MK                                                                                                        | TM CW F                                                                                | REA M                    | MARB     | FT                    | C                  | alving | Ease     |        |               | ☆ ☆    |  |
| 1.7 55                                               |                                                                                                                | 53                                                                                     |                          |          |                       | P                  | ound   | Make     | er 🔰   | <b>*★</b> ☆   | · ☆ ☆  |  |
| 109                                                  |                                                                                                                | 3%                                                                                     |                          |          |                       | C                  | arcass | s Meri   | it 🔰   | $t \star t$   | ★ ☆    |  |
| 10                                                   |                                                                                                                |                                                                                        |                          |          | 1111                  | St                 | ructu  | ire      | 1      | ★ ☆           | · ☆ ☆  |  |
|                                                      |                                                                                                                |                                                                                        |                          |          |                       |                    | Now A  |          | -      | $\star \star$ |        |  |
| D.                                                   | J X MILLI                                                                                                      | DOM JIE                                                                                | 0                        |          |                       | Fe                 | emale  | Mak      | er 🤺   | $\star \star$ | ★ ☆    |  |
| <b>D</b>                                             |                                                                                                                | KUN UID                                                                                | ] ]                      |          |                       | C                  | ow Fa  | milv     |        | A A           |        |  |
|                                                      | <mark>4 Maine DOB 10/5,</mark><br><u>BOE Garth</u><br>DJ Fortress F80                                          | <b>/21</b> BW <b>67 (twir</b>                                                          | n) <mark>=</mark> Pollec | d ∎Blaci | k 🗾                   |                    |        |          |        |               | 30     |  |
| ζ<br>ωt #<br>10                                      | <u>BOE Garth</u><br>DJ Fortress F80<br><u>DE B17 (G'</u><br><u>GVC Repr</u><br>DJ Kallie D630                  | /21 BW 67 (twin<br>02<br>VC Newt Y54)<br>int A07                                       |                          |          | k I                   |                    |        |          |        |               | 30     |  |
| Calving Eas                                          | BOE Garth<br>DJ Fortress F80<br>DE B17 (G)<br>GVC Repr<br>DJ Kallie D630<br>GVC Kallie                         | /21 BW 67 (twin<br>つ<br>)2<br>VC Newt Y54)<br>int A07<br>ET<br>を 64Y (TLCC To          |                          |          | k                     |                    |        |          |        | De            | 30     |  |
| Čalving Eas<br>Pound Mak                             | BOE Garth<br>DJ Fortress F80<br>DE B17 (G'<br>GVC Repr<br>DJ Kallie D630<br>GVC Kallie<br>er                   | /21 BW 67 (twin<br>02<br>VC Newt Y54)<br>int A07<br>ET<br>2 64Y (TLCC To               |                          |          | k I                   |                    |        |          |        |               | 30     |  |
| Calving Eas<br>Pound Mak<br>Carcass Mer              | BOE Garth<br>DJ Fortress F80<br>DE B17 (G)<br>GVC Repr<br>DJ Kallie D630<br>GVC Kallie<br>e<br>er              | /21 BW 67 (twir<br>D2<br>VC Newt Y54)<br>int A07<br>ET<br>2 64Y (TLCC To<br>☆ ☆<br>☆ ☆ |                          |          | k                     |                    |        |          | D630 E | T, Dam        |        |  |
| Calving Eas<br>Pound Mak<br>Carcass Men<br>Structure | BOE Garth<br>DJ Fortress F80<br>DE B17 (G)<br>GVC Repr<br>DJ Kallie D630<br>GVC Kallie<br>e<br>er<br>rit       | /21 BW 67 (twir                                                                        | )<br>urk S610            |          | k                     | YW                 |        |          | D630 E | T, Dam        | of Lot |  |
| Calving Eas<br>Pound Mak<br>Carcass Mer              | BOE Garth<br>DJ Fortress F80<br>DE B17 (G)<br>GVC Repr<br>DJ Kallie D630<br>GVC Kallie<br>e<br>er<br>er<br>rit | /21 BW 67 (twir<br>D2<br>VC Newt Y54)<br>int A07<br>ET<br>2 64Y (TLCC To<br>☆ ☆<br>☆ ☆ |                          | 03 ET)   |                       |                    | DJ     | Kallie I | 1.4    |               |        |  |