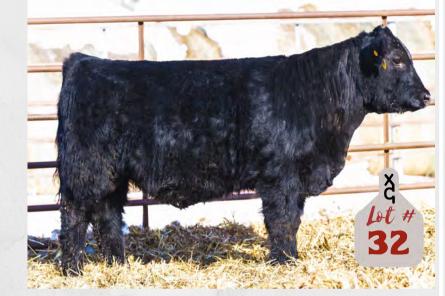

# **DEJONG RANCH STAR RANKING SYSTEM**

When planning for our annual bull sale there are many conversations that surround which bulls meet the standard we want to offer to our customers. With a wide range of interests and customer needs we have developed a star system to aid you in selecting the best bull for your operation.

Bulls have been evaluated on the following characteristics:

- 1.Calving Ease 2.Pound Making Ability
- 3.Carcass Merit
- 4.Structure
- 5.Show Appeal
- 6. Female Making Ability
- 7.Cow Family

Each bull or heifer in our offering must hit the minimum requirements of our sale standard. Each animal that has met the sale standard has been evaluated in the seven categories on a five star scale.

We are often asked our opinion on individual bulls, and this is an attempt to answer those questions by evaluating multiple traits from a lifetime of raising profit driven cattle. Ranking each animal gives you our opinion of what works best in our conditions so you can select the best animal for your operation.