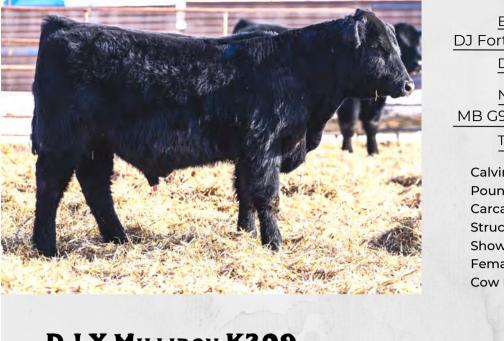

| DJ | X         | MILLIRON J156 |   |
|----|-----------|---------------|---|
|    | <b>4h</b> | LILLINON OIDO | , |

AMAA 532117 PB Maine DOB 9/1/21 BW 88 Polled Black

BOE Garth DJ Fortress F802 DE B17 (GVC Newt Y54) DJ On Point B420 DE E10 DE A174 (BPSL Boomer 1U)

1%

4%

Calving Ease Pound Maker Carcass Merit Structure Show Appeal Female Maker Cow Family

3%

2%

10%

2%

J156's Maternal Grand Dam R175

DJ Honey, Full Sister

'The Lord will open to you his good treasury, the heavens, to give the rain to your land in its season and to bless all the work of your hands. And you shall lend to many nations, but you shall not borrow.'- pg # 8 Duet. 28:12