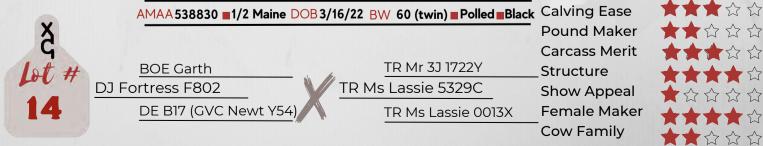

#### MB K2002 KNIGHT AND DAY

AMAA 539046 3/4 Maine DOB 4/8/22 BW 89 Polled Black

À Lot #

5

|                                                                                                        | -     |
|--------------------------------------------------------------------------------------------------------|-------|
| BOE Garth                                                                                              | X     |
| DJ Fortress F802                                                                                       | G     |
| DE B17 (GVC Newt Y54)                                                                                  | lot # |
| NAGE Garth 49E                                                                                         | 6     |
| MB G903 Gucci                                                                                          |       |
| TR Ms Lassie 5329C                                                                                     |       |
| Calving Ease<br>Pound Maker<br>Carcass Merit<br>Structure<br>Show Appeal<br>Female Maker<br>Cow Family |       |