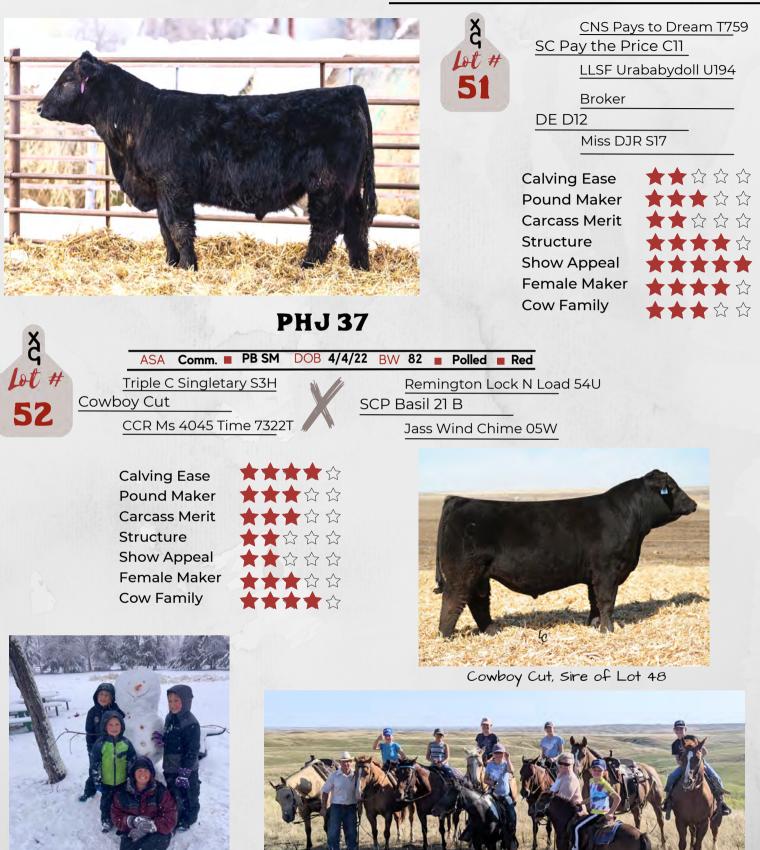

# **DEJONG RANCH STAR RANKING SYSTEM**

When planning for our annual bull sale there are many conversations that surround which bulls meet the standard we want to offer to our customers. With a wide range of interests and customer needs we have developed a star system to aid you in selecting the best bull for your operation.

Bulls have been evaluated on the following characteristics:

- 1.Calving Ease 2.Pound Making Ability
- 3.Carcass Merit
- 4.Structure
- 5.Show Appeal
- 6. Female Making Ability
- 7.Cow Family

Each bull or heifer in our offering must hit the minimum requirements of our sale standard. Each animal that has met the sale standard has been evaluated in the seven categories on a five star scale.

We are often asked our opinion on individual bulls, and this is an attempt to answer those questions by evaluating multiple traits from a lifetime of raising profit driven cattle. Ranking each animal gives you our opinion of what works best in our conditions so you can select the best animal for your operation.