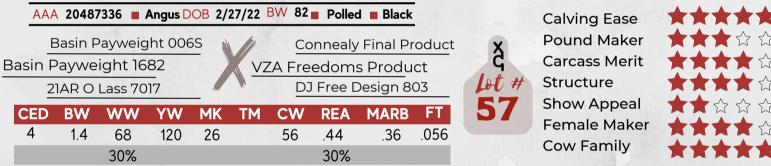

# **DEJONG RANCH STAR RANKING SYSTEM**

When planning for our annual bull sale there are many conversations that surround which bulls meet the standard we want to offer to our customers. With a wide range of interests and customer needs we have developed a star system to aid you in selecting the best bull for your operation.

Bulls have been evaluated on the following characteristics:

- 1.Calving Ease 2.Pound Making Ability
- 3.Carcass Merit
- 4.Structure
- 5.Show Appeal
- 6. Female Making Ability
- 7.Cow Family

Each bull or heifer in our offering must hit the minimum requirements of our sale standard. Each animal that has met the sale standard has been evaluated in the seven categories on a five star scale.

We are often asked our opinion on individual bulls, and this is an attempt to answer those questions by evaluating multiple traits from a lifetime of raising profit driven cattle. Ranking each animal gives you our opinion of what works best in our conditions so you can select the best animal for your operation.