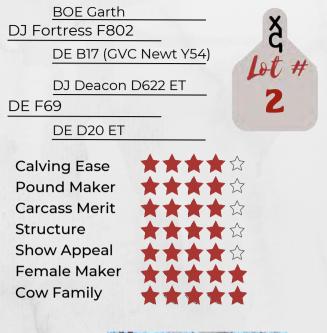

Bulls have been evaluated on the following characteristics:

- 1.Calving Ease 2.Pound Making Ability
- 3.Carcass Merit
- 4.Structure
- 5.Show Appeal
- 6. Female Making Ability
- 7.Cow Family

Each bull or heifer in our offering must hit the minimum requirements of our sale standard. Each animal that has met the sale standard has been evaluated in the seven categories on a five star scale.