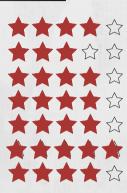

# **DEJONG RANCH STAR RANKING SYSTEM**

When planning for our annual bull sale there are many conversations that surround which bulls meet the standard we want to offer to our customers. With a wide range of interests and customer needs we have developed a star system to aid you in selecting the best bull for your operation.

Bulls have been evaluated on the following characteristics:

- 1.Calving Ease 2.Pound Making Ability
- 3.Carcass Merit
- 4.Structure
- 5.Show Appeal
- 6. Female Making Ability
- 7.Cow Family

Each bull or heifer in our offering must hit the minimum requirements of our sale standard. Each animal that has met the sale standard has been evaluated in the seven categories on a five star scale.

We are often asked our opinion on individual bulls, and this is an attempt to answer those questions by evaluating multiple traits from a lifetime of raising profit driven cattle. Ranking each animal gives you our opinion of what works best in our conditions so you can select the best animal for your operation.