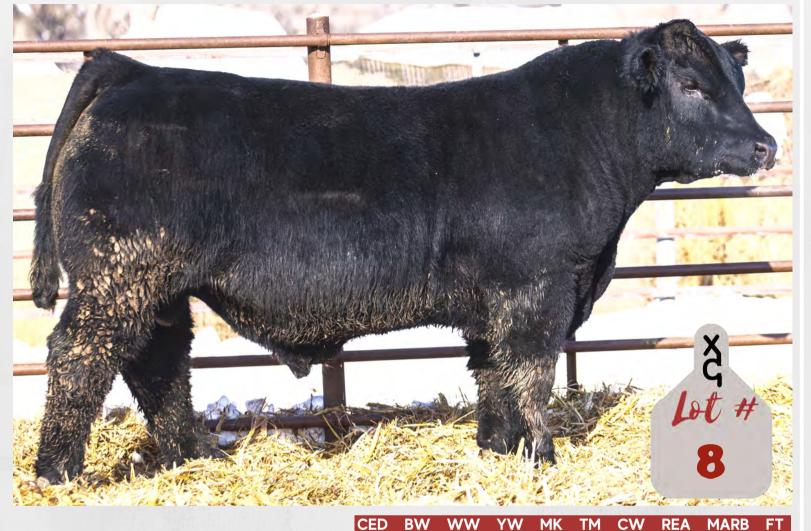

## **DJ X MILLIRON J157**

AMAA 532118 3/4 Maine DOB9/10/21 BW 93 Polled Black

BOE Garth DJ Fortress F802 DE B17 (GVC Newt Y54)

**Calving Ease Pound Maker Carcass Merit** Structure Show Appeal Female Maker Cow Family

84 53 20 51 .51 .22 15% 10% 4% 10% 10% 20%

29

DJ X Milliron Y326 (GVC Maverick) DJ Miss America A7 DE W157 (DJ Salution S502)

DJ Miss America, A7, dam of Lot 8

'do not be anxious about anything, but in everything by prayer and supplication with thanksgiving let