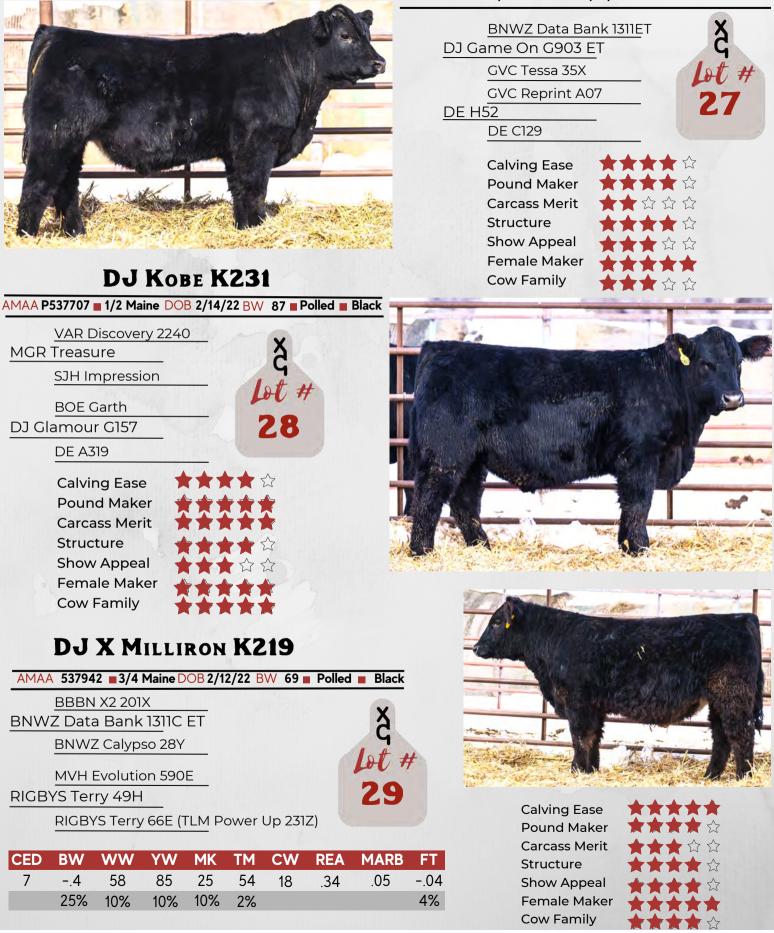

# **DEJONG RANCH STAR RANKING SYSTEM**

When planning for our annual bull sale there are many conversations that surround which bulls meet the standard we want to offer to our customers. With a wide range of interests and customer needs we have developed a star system to aid you in selecting the best bull for your operation.

Bulls have been evaluated on the following characteristics:

- 1.Calving Ease 2.Pound Making Ability
- 3.Carcass Merit
- 4.Structure
- 5.Show Appeal
- 6. Female Making Ability
- 7.Cow Family

Each bull or heifer in our offering must hit the minimum requirements of our sale standard. Each animal that has met the sale standard has been evaluated in the seven categories on a five star scale.