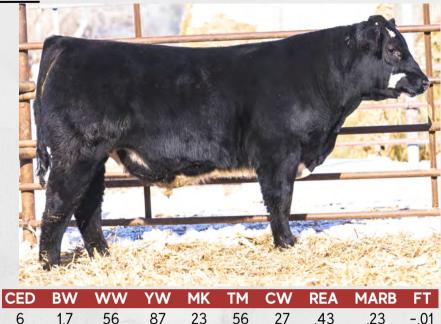

#### MB K2002 KNIGHT AND DAY

AMAA 539046 3/4 Maine DOB 4/8/22 BW 89 Polled Black

À Lot #

5

|                                                                                                        | -     |
|--------------------------------------------------------------------------------------------------------|-------|
| BOE Garth                                                                                              | X     |
| DJ Fortress F802                                                                                       | G     |
| DE B17 (GVC Newt Y54)                                                                                  | lot # |
| NAGE Garth 49E                                                                                         | 6     |
| MB G903 Gucci                                                                                          |       |
| TR Ms Lassie 5329C                                                                                     |       |
| Calving Ease<br>Pound Maker<br>Carcass Merit<br>Structure<br>Show Appeal<br>Female Maker<br>Cow Family |       |