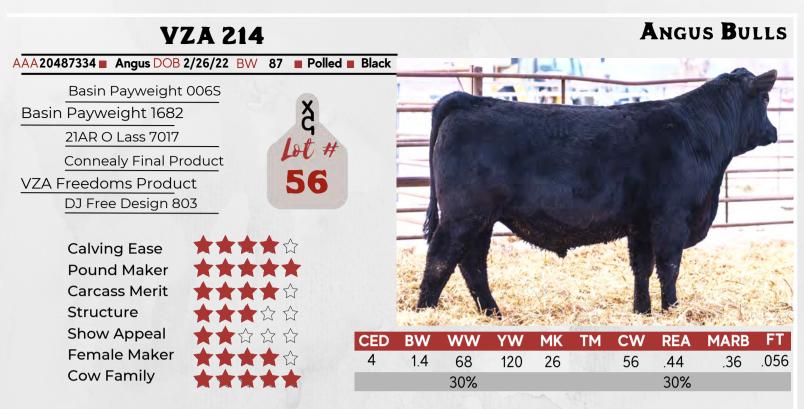

# **DEJONG RANCH STAR RANKING SYSTEM**

When planning for our annual bull sale there are many conversations that surround which bulls meet the standard we want to offer to our customers. With a wide range of interests and customer needs we have developed a star system to aid you in selecting the best bull for your operation.

Bulls have been evaluated on the following characteristics:

- 1.Calving Ease 2.Pound Making Ability
- 3.Carcass Merit
- 4.Structure
- 5.Show Appeal
- 6. Female Making Ability
- 7.Cow Family

Each bull or heifer in our offering must hit the minimum requirements of our sale standard. Each animal that has met the sale standard has been evaluated in the seven categories on a five star scale.

We are often asked our opinion on individual bulls, and this is an attempt to answer those questions by evaluating multiple traits from a lifetime of raising profit driven cattle. Ranking each animal gives you our opinion of what works best in our conditions so you can select the best animal for your operation.