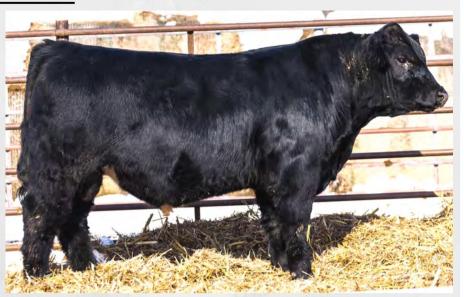

#### **DJ** FORTRESS SONS **DJ KLONDIKE K203** AMAA 536071 1/2 Maine DOB 4/1/22 BW 91 Polled Black BOE Garth DJ Fortress F802 DE B17 (GVC Newt Y54) BC Lookout 7024 Š DE 223 DE 504 (TC Freedom 104) **Calving Ease Pound Maker Carcass Merit** BW WW YW MK CW REA MARB CED ТΜ FΤ Structure 1 2.8 63 104 17 53 31 .46 25 0.0 3% 1% 3% 4% 10% Show Appeal 15% **Female Maker** Cow Family DJ X MILLIRON K204 AMAA 537717 1/2 Maine DOB 4/5/22 BW 82 Polled Black **BOE** Garth XC # DJ Fortress F802 DE B17 (GVC Newt Y54) VAR Rocky 80029 13 DE 711 Commercial **Calving Ease** Pound Maker CED ww YW MK CW REA MARB BW TΜ FT Carcass Merit 6 2.3 60 97 23 58 31 .39 .34 .01 Structure 2% 20% 1% 5% 4% 20% 5% Show Appeal Female Maker