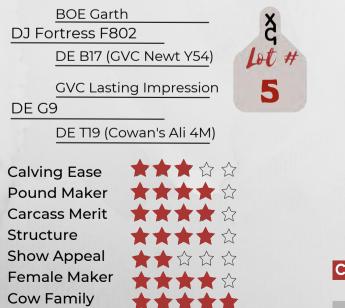

#### MB K2002 KNIGHT AND DAY

AMAA 539046 3/4 Maine DOB 4/8/22 BW 89 Polled Black

À Lot #

5

|                                                                                                        | -     |
|--------------------------------------------------------------------------------------------------------|-------|
| BOE Garth                                                                                              | X     |
| DJ Fortress F802                                                                                       | G     |
| DE B17 (GVC Newt Y54)                                                                                  | lot # |
| NAGE Garth 49E                                                                                         | 6     |
| MB G903 Gucci                                                                                          |       |
| TR Ms Lassie 5329C                                                                                     |       |
| Calving Ease<br>Pound Maker<br>Carcass Merit<br>Structure<br>Show Appeal<br>Female Maker<br>Cow Family |       |