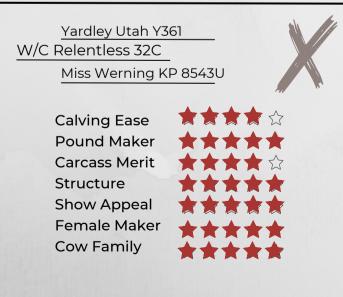

# **DEJONG RANCH STAR RANKING SYSTEM**

When planning for our annual bull sale there are many conversations that surround which bulls meet the standard we want to offer to our customers. With a wide range of interests and customer needs we have developed a star system to aid you in selecting the best bull for your operation.

Bulls have been evaluated on the following characteristics:

- 1.Calving Ease 2.Pound Making Ability
- 3.Carcass Merit
- 4.Structure
- 5.Show Appeal
- 6. Female Making Ability
- 7.Cow Family

Each bull or heifer in our offering must hit the minimum requirements of our sale standard. Each animal that has met the sale standard has been evaluated in the seven categories on a five star scale.

We are often asked our opinion on individual bulls, and this is an attempt to answer those questions by evaluating multiple traits from a lifetime of raising profit driven cattle. Ranking each animal gives you our opinion of what works best in our conditions so you can select the best animal for your operation.