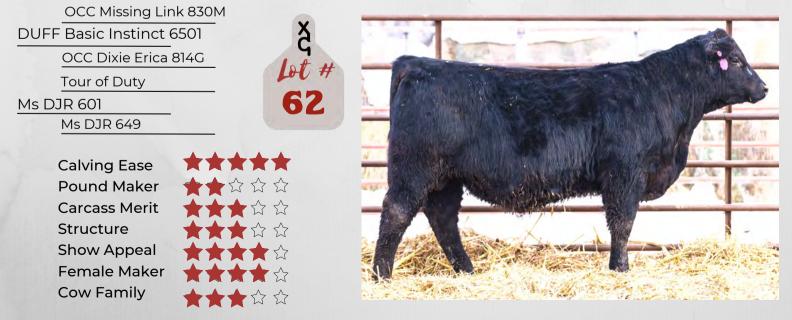

# DJ GAME ON G903 ET

AMAA 504933 3/4 Maine DOB 3/11/19 Polled Black

BBN X2 201X

**BNWZ** Data Bank

BNWZ Calypso 28Y

DUFF Basic Instinct 6501

GVC Tessa 35X

Miss Green Valley 579R