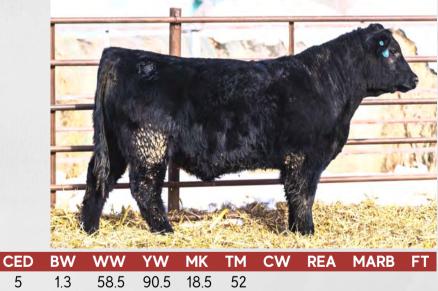

# **R**EFERENCE SIRE: **DJ** FORTRESS F802

| <b>DJ</b> Fortress F802                       | CED | BW  | ww       | YW        | MK | ТМ       | CW       | REA       | MARB      | FT  |
|-----------------------------------------------|-----|-----|----------|-----------|----|----------|----------|-----------|-----------|-----|
| AMAA 493941 PB Maine DOB 3/11/18 Polled Black | -4  | 3.8 | 65<br>3% | 111<br>1% | 16 | 58<br>1% | 44<br>1% | .64<br>3% | .34<br>2% | .01 |
|                                               |     |     |          |           |    |          |          |           |           |     |