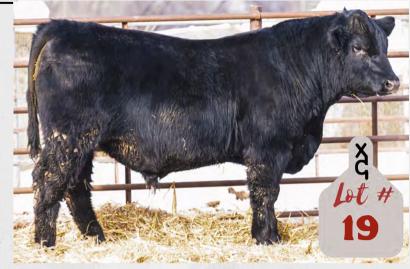

#### **DJ X MILLIRON J151**

AMAA 532112 5/8 Maine DOB 9/4/22 BW 85 Polled Black

<u>LATH Imax 203Z</u> MVH Evolution

**RIGBYS Miss Lucy 36C** 

DJ Enhancer E701 ET DJ Miss Enhancer G151

DE Y48

Calving Ease Pound Maker Carcass Merit Structure Show Appeal Female Maker Cow Family