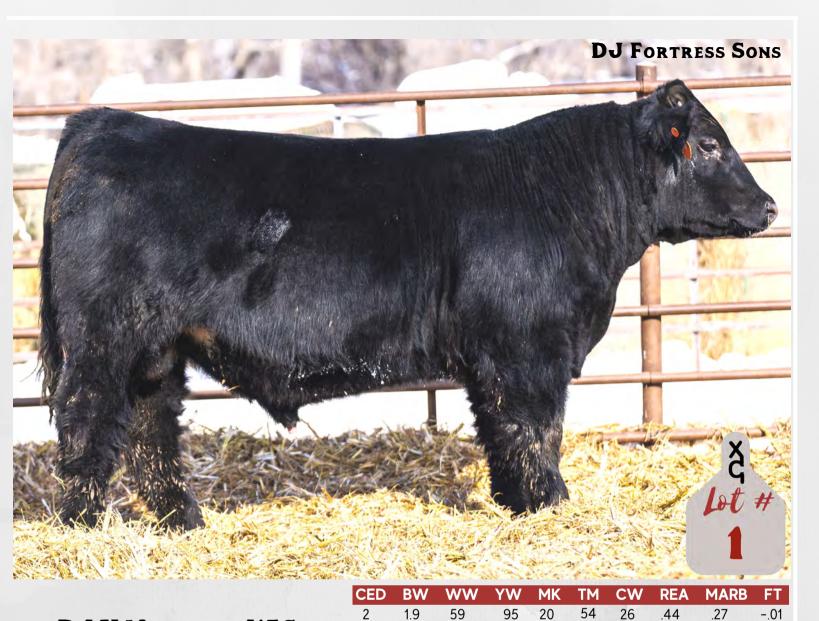

#### **DJ FORTRESS SONS**

| CED | BW  | WW | YW  | MK | ΤM  | CW | REA | MARB | FT |
|-----|-----|----|-----|----|-----|----|-----|------|----|
| 1   | 1.4 | 46 | 67  | 18 | 46  | 26 | .40 | .26  | 01 |
|     |     |    | 15% |    | 20% | 3% | 10% | 2%   |    |

#### DJ JUDAH J108

AMAA523911 
PB Maine DOB 3/24/21 BW 87 
Polled 
Black