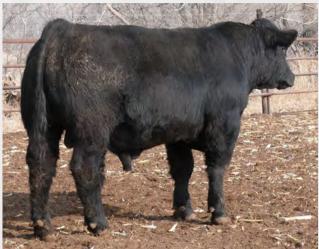

# **R**EFERENCE SIRE: **DJ** FORTRESS F802

| <b>DJ</b> Fortress F802                       | CED | BW  | ww       | YW        | MK | ТМ       | CW       | REA       | MARB      | FT  |
|-----------------------------------------------|-----|-----|----------|-----------|----|----------|----------|-----------|-----------|-----|
| AMAA 493941 PB Maine DOB 3/11/18 Polled Black | -4  | 3.8 | 65<br>3% | 111<br>1% | 16 | 58<br>1% | 44<br>1% | .64<br>3% | .34<br>2% | .01 |
|                                               |     |     |          |           |    |          |          |           |           |     |

MINN Hard Whiskey 591Y BOE Garth

BOE Miss Jolene

GVC Newt Y54

DE B17

DE Y140

(DJ 909 Design/Special Delivery)

"One minute you're young and fun. And the next, you're turning down the stereo in your car to see better."