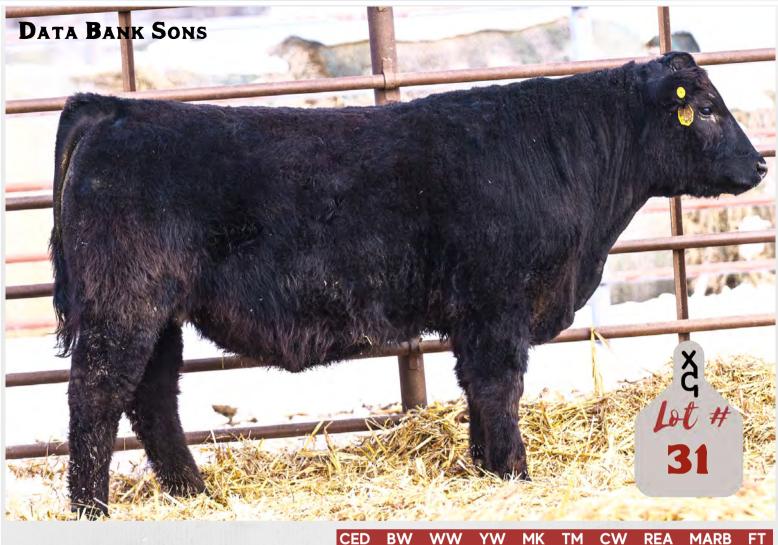

# **DEJONG RANCH STAR RANKING SYSTEM**

When planning for our annual bull sale there are many conversations that surround which bulls meet the standard we want to offer to our customers. With a wide range of interests and customer needs we have developed a star system to aid you in selecting the best bull for your operation.

Bulls have been evaluated on the following characteristics:

- 1.Calving Ease 2.Pound Making Ability
- 3.Carcass Merit
- 4.Structure
- 5.Show Appeal
- 6. Female Making Ability
- 7.Cow Family

Each bull or heifer in our offering must hit the minimum requirements of our sale standard. Each animal that has met the sale standard has been evaluated in the seven categories on a five star scale.

We are often asked our opinion on individual bulls, and this is an attempt to answer those questions by evaluating multiple traits from a lifetime of raising profit driven cattle. Ranking each animal gives you our opinion of what works best in our conditions so you can select the best animal for your operation.