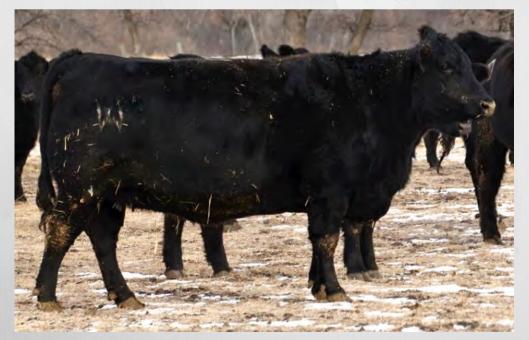

#### MB K2002 KNIGHT AND DAY

AMAA 539046 3/4 Maine DOB 4/8/22 BW 89 Polled Black

À Lot #

5

|                                                                                                        | -     |
|--------------------------------------------------------------------------------------------------------|-------|
| BOE Garth                                                                                              | X     |
| DJ Fortress F802                                                                                       | G     |
| DE B17 (GVC Newt Y54)                                                                                  | lot # |
| NAGE Garth 49E                                                                                         | 6     |
| MB G903 Gucci                                                                                          |       |
| TR Ms Lassie 5329C                                                                                     |       |
| Calving Ease<br>Pound Maker<br>Carcass Merit<br>Structure<br>Show Appeal<br>Female Maker<br>Cow Family |       |