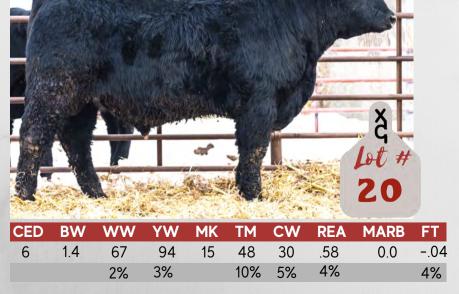

# **DEJONG RANCH STAR RANKING SYSTEM**

When planning for our annual bull sale there are many conversations that surround which bulls meet the standard we want to offer to our customers. With a wide range of interests and customer needs we have developed a star system to aid you in selecting the best bull for your operation.

Bulls have been evaluated on the following characteristics:

- 1.Calving Ease 2.Pound Making Ability
- 3.Carcass Merit
- 4.Structure
- 5.Show Appeal
- 6. Female Making Ability
- 7.Cow Family

Each bull or heifer in our offering must hit the minimum requirements of our sale standard. Each animal that has met the sale standard has been evaluated in the seven categories on a five star scale.