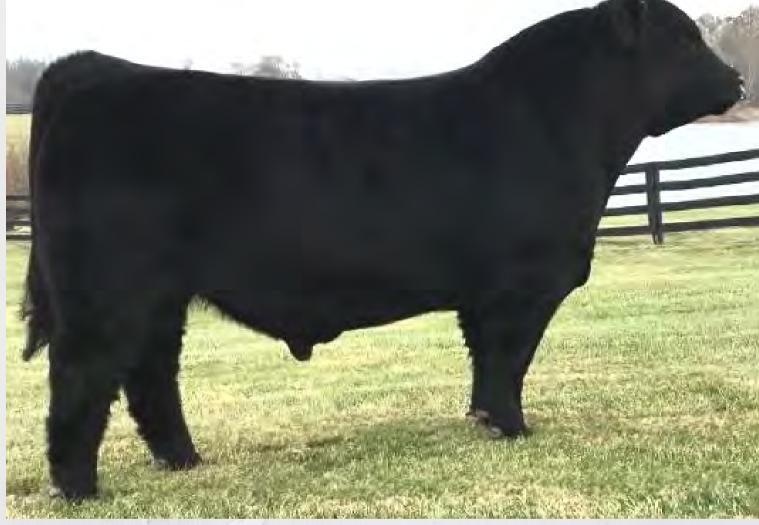

# **R**EFERENCE SIRE: **DJ** FORTRESS F802

| <b>DJ</b> Fortress F802                       | CED | BW  | ww       | YW        | MK | ТМ       | CW       | REA       | MARB      | FT  |
|-----------------------------------------------|-----|-----|----------|-----------|----|----------|----------|-----------|-----------|-----|
| AMAA 493941 PB Maine DOB 3/11/18 Polled Black | -4  | 3.8 | 65<br>3% | 111<br>1% | 16 | 58<br>1% | 44<br>1% | .64<br>3% | .34<br>2% | .01 |
|                                               |     |     |          |           |    |          |          |           |           |     |

MINN Hard Whiskey 591Y BOE Garth

BOE Miss Jolene

GVC Newt Y54

DE B17

DE Y140

(DJ 909 Design/Special Delivery)

"One minute you're young and fun. And the next, you're turning down the stereo in your car to see better."