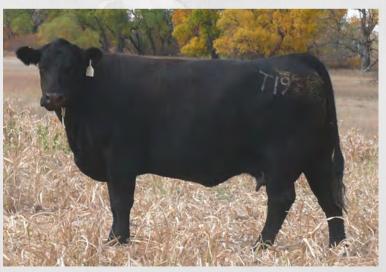

# **R**EFERENCE SIRE: **DJ** FORTRESS F802

| <b>DJ</b> Fortress F802                       | CED | BW  | ww       | YW        | MK | ТМ       | CW       | REA       | MARB      | FT  |
|-----------------------------------------------|-----|-----|----------|-----------|----|----------|----------|-----------|-----------|-----|
| AMAA 493941 PB Maine DOB 3/11/18 Polled Black | -4  | 3.8 | 65<br>3% | 111<br>1% | 16 | 58<br>1% | 44<br>1% | .64<br>3% | .34<br>2% | .01 |
|                                               |     |     |          |           |    |          |          |           |           |     |

MINN Hard Whiskey 591Y BOE Garth

BOE Miss Jolene

GVC Newt Y54

DE B17

DE Y140

(DJ 909 Design/Special Delivery)

"One minute you're young and fun. And the next, you're turning down the stereo in your car to see better."