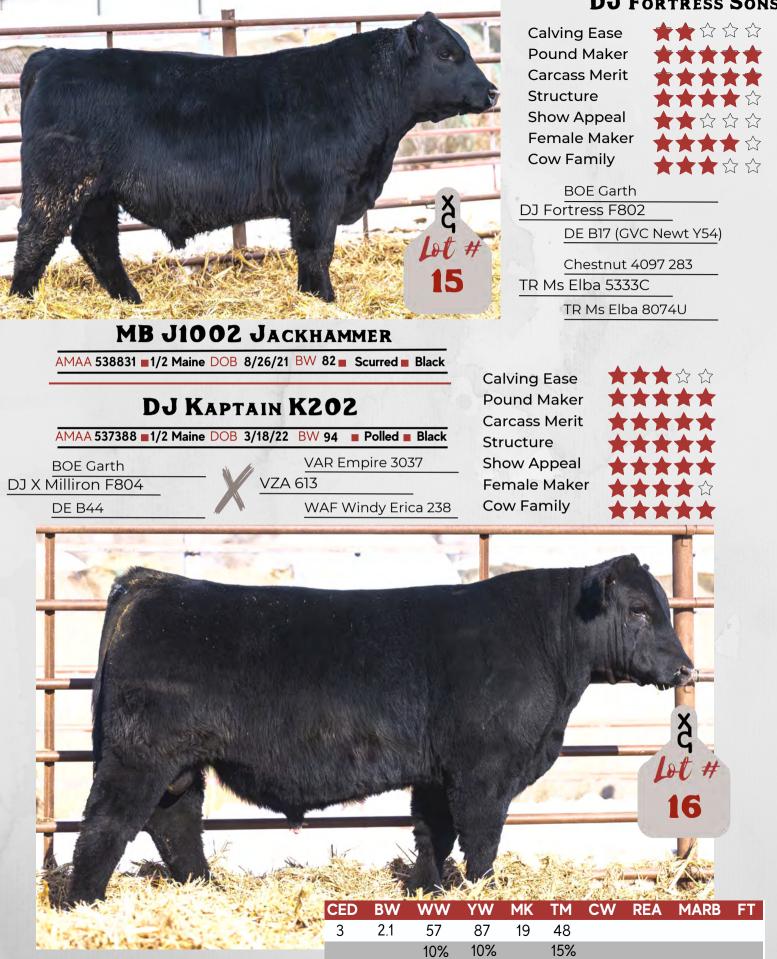

#### **DJ FORTRESS SONS**

| CED | BW  | WW | YW  | MK | ΤM  | CW | REA | MARB | FT |
|-----|-----|----|-----|----|-----|----|-----|------|----|
| 1   | 1.4 | 46 | 67  | 18 | 46  | 26 | .40 | .26  | 01 |
|     |     |    | 15% |    | 20% | 3% | 10% | 2%   |    |

#### DJ JUDAH J108

AMAA523911 
PB Maine DOB 3/24/21 BW 87 
Polled 
Black

#### DJ KAHUNA K220

#### AMAA 534089 3/4 Maine DOB 4/9/22 BW 88 Polled Black

#### BOE Garth DJ Fortress F802 DE B17 (GVC Newt Y54) BBR FX May We All 6D DE G37

DE E66 ET (Remington Lock N Load 54U)

Calving Ease Pound Maker Carcass Merit Structure Show Appeal Female Maker Cow Family

### DJ X MILLIRON K247

AMAA 537704 3/4 Maine DOB 4/10/22 BW 88 Polled Black

**DJ** FORTRESS SONS

20%

1%

10%

15%

15%