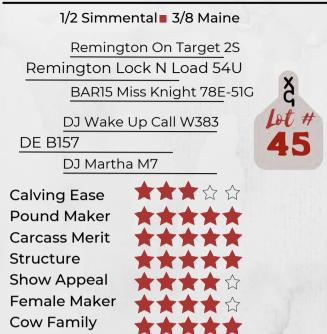

#### **DJ X MILLIRON K209**

AMAA P537706 3/4 Maine DOB 2/28/22 BW 88 Polled Black **BOE** Garth

DJ Fortress F802 DE B17 (GVC Newt Y54)

BPF Middle Man 511A

**DE C165** 

DE 66 Tag

**Calving Ease Pound Maker Carcass Merit** Structure Show Appeal Female Maker **Cow Family** 