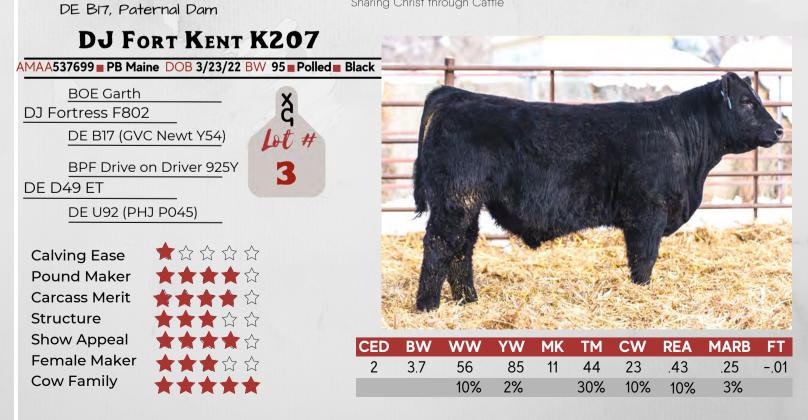

Bulls have been evaluated on the following characteristics:

- 1.Calving Ease 2.Pound Making Ability
- 3.Carcass Merit
- 4.Structure
- 5.Show Appeal
- 6. Female Making Ability
- 7.Cow Family

Each bull or heifer in our offering must hit the minimum requirements of our sale standard. Each animal that has met the sale standard has been evaluated in the seven categories on a five star scale.

# **R**EFERENCE SIRE: **DJ** FORTRESS F802

| <b>DJ</b> Fortress F802                       | CED | BW  | ww       | YW        | MK | ТМ       | CW       | REA       | MARB      | FT  |
|-----------------------------------------------|-----|-----|----------|-----------|----|----------|----------|-----------|-----------|-----|
| AMAA 493941 PB Maine DOB 3/11/18 Polled Black | -4  | 3.8 | 65<br>3% | 111<br>1% | 16 | 58<br>1% | 44<br>1% | .64<br>3% | .34<br>2% | .01 |
|                                               |     |     |          |           |    |          |          |           |           |     |