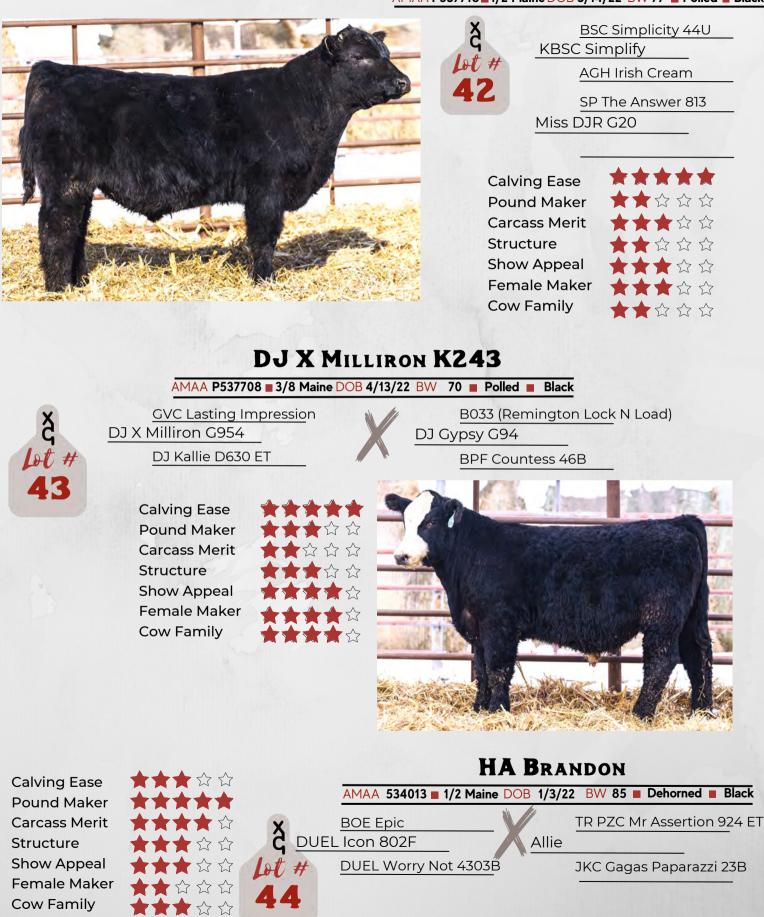

### DJ X MILLIRON K247

AMAA 537704 3/4 Maine DOB 4/10/22 BW 88 Polled Black

**DJ** FORTRESS SONS

20%

1%

10%

15%

15%

10%

5%